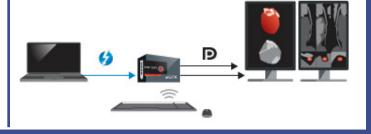

Partnering with Barco®, Agfa offers complete solutions for remote diagnostic reading:

Agfa HealthCare offers validated laptop and workstation options depending on your needs.

- Select your choice of monitors such as the economical Barco® Nio 3MP or the premium Barco® Coronis 6MP to use with either a laptop or workstation.
- For laptop users, the Barco® eGFX adaptor provides connectivity to support multiple monitors.